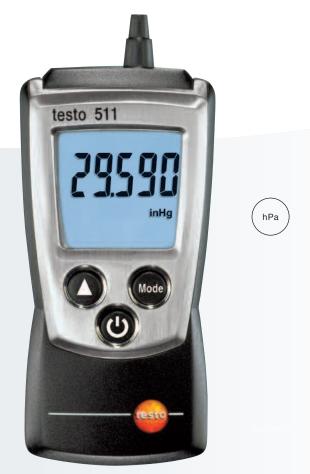

## testo 511 - Pocket-sized absolute pressure measurement

Highly accurate absolute pressure measurement to ±3 hPa

Barometric altitude measurement

Calculation of barometric air pressure

8 available pressure units

**Display illumination** 

testo 511 measures absolute pressure to an accuracy of  $\pm 3$  hPa. The measuring instrument is ideal for absolute pressure compensation during flow velocity measurements with a Pitot tube, for example. By entering the altitude above sea level, this is converted into barometric air pressure. In addition to this, a barometric pressure measurement between two points is also possible. The eight switchable pressure units offer the user highest flexibility in measurement.